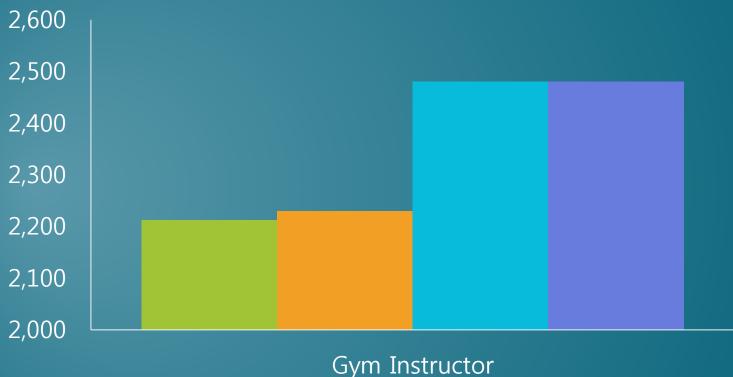

### Korea Gym Instructor Growth Rate

From: Ministry of Culture, Sports and Tourism(2015)

|       | Gym Instructor |       |       |  |  |  |  |
|-------|----------------|-------|-------|--|--|--|--|
| 2012  | 2013           | 2014  | 2015  |  |  |  |  |
| 2012  | 2013           | 2014  | 2015  |  |  |  |  |
| 2.212 | 2,230          | 2,480 | 2.480 |  |  |  |  |