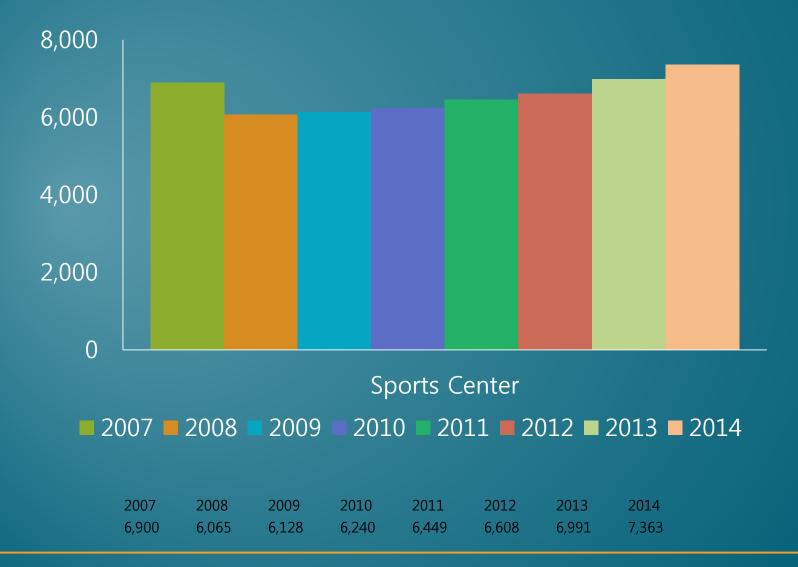

#### **Korea Sports Center Growth Rate**

#### From: Ministry of Culture, Sports and Tourism(2014)

Customer Satisfaction Individual Variation

**Training Technique** 